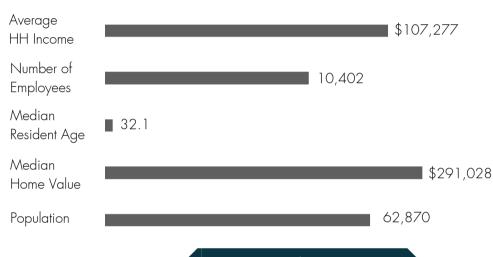

ant mix featuring restaurants, fast food, health and wellness, finance and retail









 Located on a major signalized intersection

Newer construction (2007)



 Located 1.9 miles from Phoenix-Mesa Gateway Airport which serves 38 nonstop domestic destinations



• Located in a dense, heavily residential area with lots of new construction

## City Info & Surrounding Area



#### Queen Creek Fast Facts:

- Located in the second fastest growing metro area in the U.S. (Phoenix)
- Vover 9,500 new homes proposed within the city limits
- The city is projected to have a total population of approximately 75,000 by 2023 which is driving increases in employment in the area and overall demand for retail, services and food options.

#### Ethnicity / Race (2018):



### 3 Mile Demographics (2018):



Surrounding Area



## Site Map



Leased

Available



#### **Tenant List**

| 18490-101 | Dunkin Donuts      |                   | 1.800 SF  |
|-----------|--------------------|-------------------|-----------|
|           |                    |                   | ,         |
| 18490-102 | Kumon              |                   | 1,207 SF  |
| 18510     | Taco Bell          |                   | 3,000 SF  |
| 18550-100 | The Eye Shop       |                   | 972 SF    |
| 18550-101 | Edward Jones       |                   | 1,324 SF  |
| 18550-102 | One Stop Nutrition |                   | 1,200 SF  |
| 18550-103 | Pacific Dental     |                   | 3,200 SF  |
| 72150-101 | Angel Touch Nails  |                   | 1,400 SF  |
| 72150-103 | MaxiLiving         |