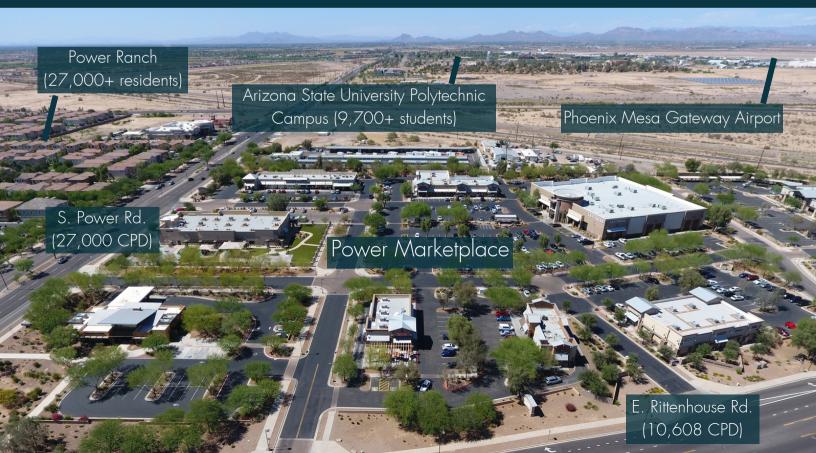

## Center Highlights

## Join A High Quality Tenant Mix

Power Marketplace is anchored by an LA Fitness and features many national tenants as well as highly rated local restaurants and other fine businesses

 Located on busy South Power Road with over 27,000 CPD

 Join Taco Bell, Dunkin', Bar Vinedo, Edward Jones, The Bike Shop and many more

 1.9 miles from Arizona State
University Polytechnic campus which enrolls 9,752 students (2017)

Great tenant mix featuring restaurants, fast food, health and wellness, finance and retail

 Located on a major signalized intersection

Newer construction (2007)

 Located 1.9 miles from Phoenix-Mesa Gateway Airport which serves 38 nonstop domestic destinations

• Located in a dense, heavily residential area with lots of new construction