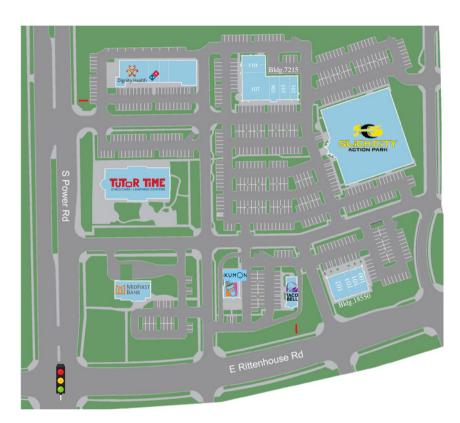

## Site Map

Leased

Available

#### **Tenant List**

| 18490-101 | Dunkin Donuts      |                   | 1.800 SF  |
|-----------|--------------------|-------------------|-----------|
|           |                    |                   | ,         |
| 18490-102 | Kumon              |                   | 1,207 SF  |
| 18510     | Taco Bell          |                   | 3,000 SF  |
| 18550-100 | The Eye Shop       |                   | 972 SF    |
| 18550-101 | Edward Jones       |                   | 1,324 SF  |
| 18550-102 | One Stop Nutrition |                   | 1,200 SF  |
| 18550-103 | Pacific Dental     |                   | 3,200 SF  |
| 72150-101 | Angel Touch Nails  |                   | 1,400 SF  |
| 72150-103 | MaxiLiving         |                   | 1,800 SF  |
| 72150-106 | The Bike Shop      |                   | 1,804 SF  |
| 72150-107 | Bar Vinedo         |                   | 5,250 SF  |
| 72150-110 | Lash Out Beauty    |                   | 3,004 SF  |
| 7225      | Slick City         |                   | 45,000 SF |
| U306      | Urgent Care        | (Owned By Others) | 21,647 SF |
| U308      | Tutor Time         | (Owned By Others) | 15,404 SF |
| U310      | MidFirst Bank      | (Owned By Others) | 5,045 SF  |