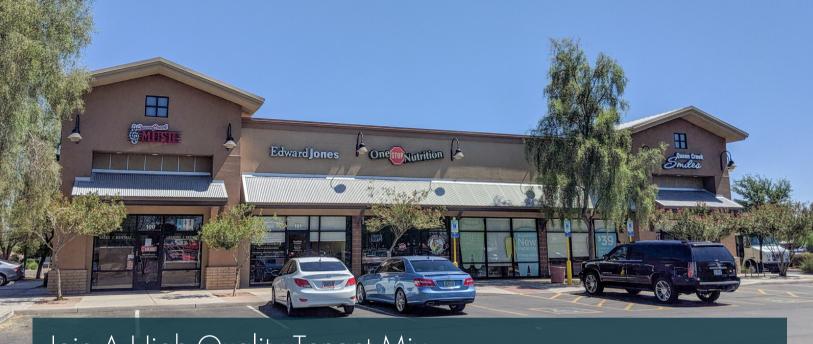

## Join A High Quality Tenant Mix

Power Marketplace is anchored by an LA Fitness and features many national tenants as well as highly rated local restaurants and other fine businesses

 Located on busy South Power Road with over 27,000 CPD

 Join Taco Bell, Dunkin', Bar Vinedo, Edward Jones, The Bike Shop and many more

 1.9 miles from Arizona State
University Polytechnic campus which enrolls 9,752 students (2017)

Great tenant mix featuring restaurants, fast food, health and wellness, finance and retail

#### **Tenant List**

| 18490-101 | Dunkin Donuts      |                   | 1.800 SF  |
|-----------|--------------------|-------------------|-----------|
|           |                    |                   | ,         |
| 18490-102 | Kumon              |                   | 1,207 SF  |
| 18510     | Taco Bell          |                   | 3,000 SF  |
| 18550-100 | The Eye Shop       |                   | 972 SF    |
| 18550-101 | Edward Jones       |                   | 1,324 SF  |
| 18550-102 | One Stop Nutrition |                   | 1,200 SF  |
| 18550-103 | Pacific Dental     |                   | 3,200 SF  |
| 72150-101 | Angel Touch Nails  |                   | 1,400 SF  |
| 72150-103 | MaxiLiving         |                   | 1,800 SF  |
| 72150-106 | The Bike Shop      |                   | 1,804 SF  |
| 72150-107 | Bar Vinedo         |                   | 5,250 SF  |
| 72150-110 | Lash Out Beauty    |                   | 3,004 SF  |
| 7225      | Slick City         |                   | 45,000 SF |
| U306      | Urgent Care        | (Owned By Others) | 21,647 SF |
| U308      | Tutor Time         | (Owned By Others) | 15,404 SF |
| U310      | MidFirst Bank      | (Owned By Others) | 5,045 SF  |