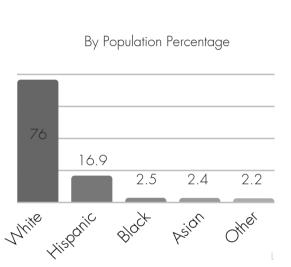

9,752 students (2017)



Great tenant mix featuring restaurants, fast food, health and wellness, finance and retail









 Located on a major signalized intersection

Newer construction (2007)



 Located 1.9 miles from Phoenix-Mesa Gateway Airport which serves 38 nonstop domestic destinations



• Located in a dense, heavily residential area with lots of new construction

## City Info & Surrounding Area



#### Queen Creek Fast Facts:

- Located in the second fastest growing metro area in the U.S. (Phoenix)
- Vover 9,500 new homes proposed within the city limits
- The city is projected to have a total population of approximately 75,000 by 2023 which is driving increases in employment in the area and overall demand for retail, services and food options.

#### Ethnicity / Race (2018):



### 3 Mile Demographics (2018):



Surrounding Area



## Site Map



Leased

Available



#### **Tenant List**

| 18490-101 | Dunkin Donuts      |                   | 1.800 SF  |
|-----------|--------------------|-------------------|-----------|
|           |                    |                   | ,         |
| 18490-102 | Kumon              |                   | 1,207 SF  |
| 18510     | Taco Bell          |                   | 3,000 SF  |
| 18550-100 | The Eye Shop       |                   | 972 SF    |
| 18550-101 | Edward Jones       |                   | 1,324 SF  |
| 18550-102 | One Stop Nutrition |                   | 1,200 SF  |
| 18550-103 | Pacific Dental     |                   | 3,200 SF  |
| 72150-101 | Angel Touch Nails  |                   | 1,400 SF  |
| 72150-103 | M