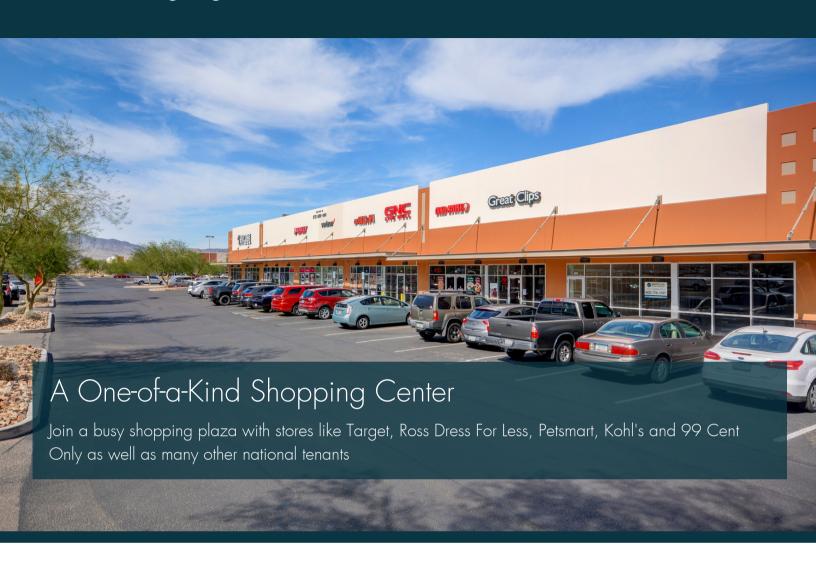

# Center Highlights

 Anchored by Target, 99 Cent Only, Ross, Kohl's and Petsmart

 Located close to many casinos and resorts on the Colorado River (5.5 million annual visitors)

 New proposed Splash Pad / Dining Area

 Notable national tenants include Chase Bank, Cold Stone Creamery, GNC, Verizon Wireless, Famous Footwear and Great Clips

Culver's Restaurant now open!

 Located adjacent to Highway 95 with 37,000 average cars per day