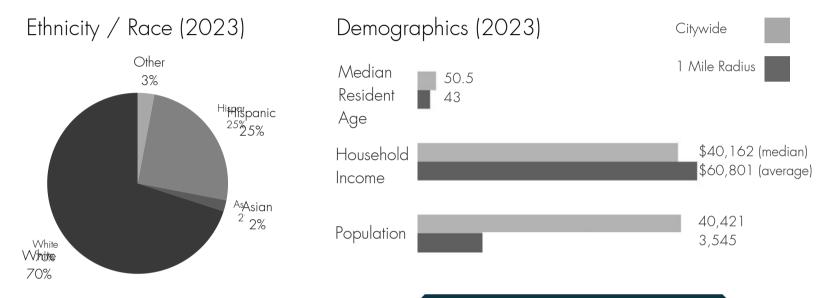

## Bullhead City Fast Facts:

- ♣ Bullhead City has 14,372 daytime employees
- Bullhead City benefits from being across the Colorado River from Nevada where there are many casinos, hotel and resorts. But locals choose to live in Bullhead City because of the resident friendly Arizona Taxes
- f The one mile radius around the property has a projected growth rate of 4.93% between 2020 & 2025