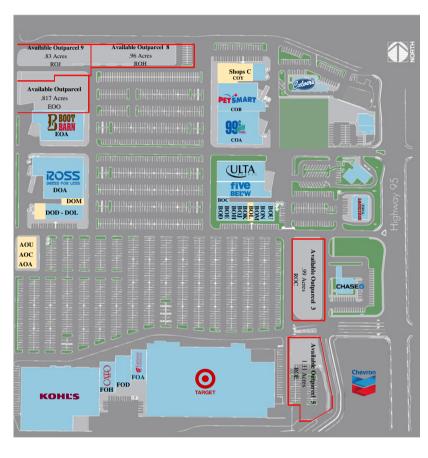

## Leased

## Available

## **Tenant List**

| A0A200     | Available             | 3,500 SF                      |
|------------|-----------------------|-------------------------------|
| A0C240     | Available             | 1,820 SF                      |
| A0U250     | Available             | 2,660 SF                      |
| B0A600     | Ulta Beauty           | 9,952 SF                      |
| BOA620     | Five Below            | 9,452 SF                      |
| B0A640     | Available             | 6,398 SF                      |
| B0U695     | I Heart Tacos         | 2,450 SF                      |
| B0C650     | Apple Hair Cutters    | 920 SF                        |
| B0D660     | Bath & Body Works     | 3,325 SF                      |
| B0E660     | SAS Shoes             | 1,925 SF                      |
| B0H665     | Sally Beauty Supply   | 1,400 SF                      |
| B0J670     | Go Wireless           | 1,470 SF                      |
| B0K675     | Cute Nails & Spa      | 1,225 SF                      |
| B0L680     | Available             | 1,225 SF                      |
| B0M685     | Cold Stone Creamery   | 1,225 SF                      |
| B0N690     | Great Clips           | 1,225 SF                      |
| C0A570     | 99 Cent Only          | 20,388 SF                     |
| C0B540     | Petsmart              | 17,708 SF                     |
| C0U500     | Northwest Urgent Care | 4,200 SF                      |
| C0Y516-532 | Available             | 8,294 SF                      |
| D0A340     | Ross Dress For Less   | 27,690 SF                     |
| D0H316     | Affordable Care       | 3,400 SF                      |
| D0L330     | Century Complete      | 2,256 SF                      |
| D0M336     | Available             | 2,739 SF                      |
| D0U300     | Available             | 2,100 SF                      |
| D0H316     | Available             | 2,445 SF                      |
| E0A360     | Boot Barn             | 20,700 SF                     |
| F0A120     | Famous Footwear       | 7,020 SF                      |
| F0D140     | Maurices              | 7,054 SF                      |
| E00        | Available             | (Outparcel)                   |
| R0C        | Available             | (Outparcel)                   |
| R0E        | Available             | (Outparcel)                   |
| R0H        | Available             | (Outparcel)                   |
| R0J        | Available             | (Outparcel)                   |
| F0H160     | CATO Fashions         | (Owned By Others) 7,373 SF    |
| R0BLOT12   | Discount Tire         | (Owned By Others) 135, 576 SF |
| T0A100     | Target                | (Owned By Others) 2,200 SF    |
| CULVERS    | Culvers               | (Owned By Others) 58,369 SF   |
| K0A180     | Kohl's                | (Owned By Others) 5,954 SF    |
| R0D900     | Chase Bank            |                               |
|            |                       |                               |