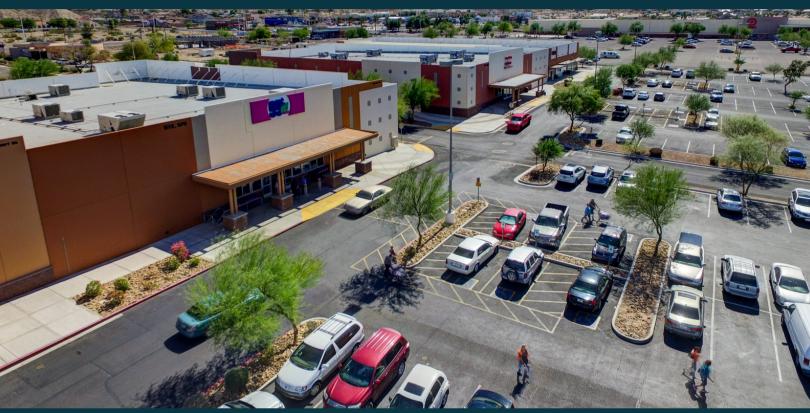

# MOHAVE CROSSROADS

3699 Highway 95 Bullhead City, AZ 86442

A Regional Hub Packed With National Tenants

# Center Highlights

 Anchored by Target, 99 Cent Only, Ross, Kohl's and Petsmart

 Located close to many casinos and resorts on the Colorado River (5.5 million annual visitors)

 New proposed Splash Pad / Dining Area

 Notable national tenants include Chase Bank, Cold Stone Creamery, GNC, Verizon Wireless, Famous Footwear and Great Clips

Culver's Restaurant now open!

 Located adjacent to Highway 95 with 37,000 average cars per day