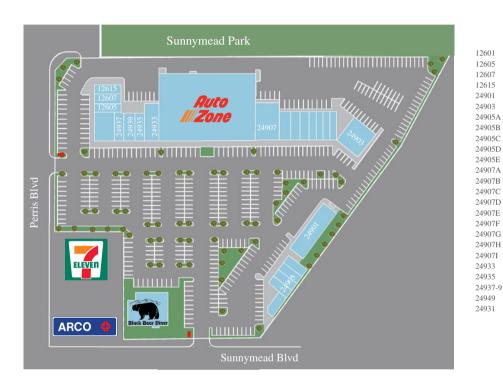

#### **Tenant List**

| Amazon Return Retailer                       |                   | 3,000 SF  |
|----------------------------------------------|-------------------|-----------|
| Little Bambinos Pizza                        |                   | 1,200 SF  |
| Semi & New Thrift Store                      |                   | 1,200 SF  |
| Juan Pollo Rotisserie                        |                   | 1,200 SF  |
| Integrity Tire                               |                   | 1,200 SF  |
| Outdoor Fishing and Hunting S                | tore              | 3,600 SF  |
| Mr. Blue's Donuts                            |                   | 1,075 SF  |
| Botanica Anahita                             |                   | 1,040 SF  |
| Golden Artery                                |                   | 930 SF    |
| Paris Nails                                  |                   | 930 SF    |
| Liberty Tax Service                          |                   | 1,040 SF  |
| JimmyCutz Barber Shop                        |                   | 920 SF    |
| JL Massage Center                            |                   | 900 SF    |
| Smoke Shop & Gifts                           |                   | 900 SF    |
| Saver Cut                                    |                   | 900 SF    |
| Cali Care MedTrans                           |                   | 1,200 SF  |
| Greater Bethel Apostolic Church of Roverside |                   | 1,200 SF  |
| Hertz                                        |                   | 1,320 SF  |
| First Staffing Group                         |                   | 2,000 SF  |
| La Michocana                                 |                   | 2,000 SF  |
| Mr. You Chinese Food                         |                   | 2,400 SF  |
| Nadia's Barber & Beauty Salon                |                   | 900 SF    |
| Tacos La Bufadora                            |                   | 1,800 SF  |
| Black Bear Diner                             |                   | 5,062 SF  |
| Autozone                                     | (Owned By Others) | 29,120 SF |
|                                              |                   |           |