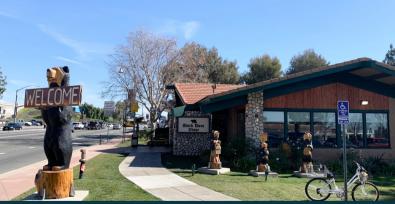

 Approximately 53,000 cars travel on the adjacent sections of Sunnymead and Perris Boulevards combined every day

Strong customer traffic to all tenants

 Black Bear Diner, a major new restaurant anchor opened recently