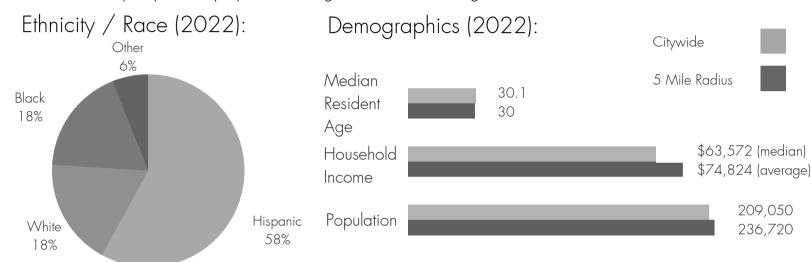

#### Moreno Valley Fast Facts:

- The population of Moreno Valley has increased 30% since 2000
- Moreno Valley is a Southern California industry leader in logistics and construction and has over 81,000 employees total
- World Logistics Center in Development of 40 million Square Feet
- The area is home to many large corporate offices and distribution centers with many daytime employees including those listed to the right