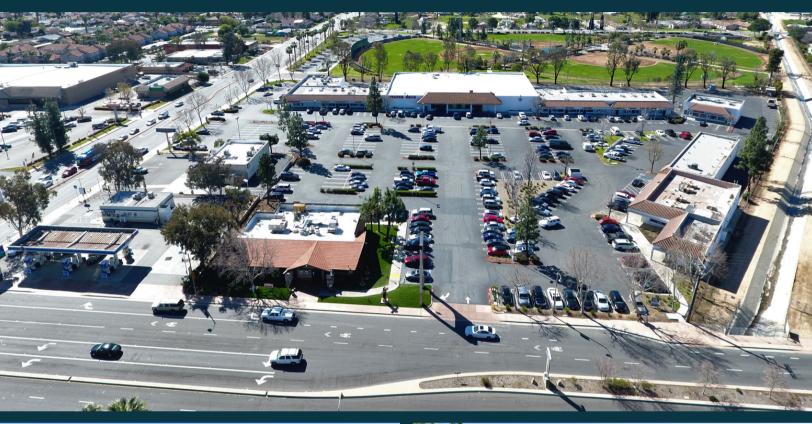

# SUNNYMEAD PLAZA

24905 Sunnymead Blvd. Moreno Valley, CA 92553

A Retail Anchored Center In Growing Moreno Valley

## Center Highlights

 Located adjacent to I-60 Freeway and Perris Blvd. exit which has 114,000 cars passing by daily and approx. 41.5 million yearly

 Join Good Year, Auto Zone, Juan Pollo, The Camp and many more quality tenants

 Approximately 53,000 cars travel on the adjacent sections of Sunnymead and Perris Boulevards combined every day

Strong customer traffic to all tenants

 Black Bear Diner, a major new restaurant anchor opened recently

 Adjacent to a busy ARCO gas station and 7-11 that are right off the I-60 freeway

Great neighborhood center with a central location

 Great mix of grocery, restaurant, services and lifestyle tenants

 Located 4.7 miles from the March Air Reserve Base which has many employees and hosts many logistics centers