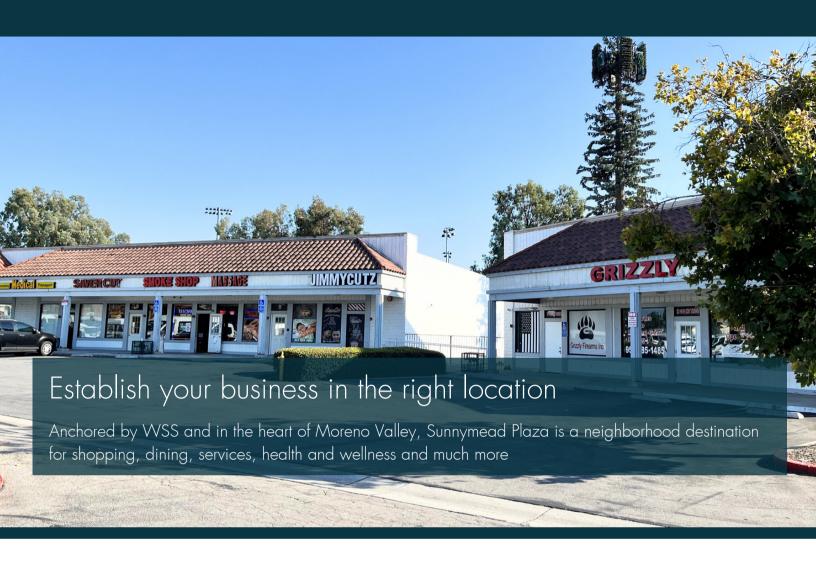

#### **Tenant List**

| Amazon Return Retailer                       |                   | 3,000 SF  |
|----------------------------------------------|-------------------|-----------|
| Little Bambinos Pizza                        |                   | 1,200 SF  |
| Semi & New Thrift Store                      |                   | 1,200 SF  |
| Juan Pollo Rotisserie                        |                   | 1,200 SF  |
| Integrity Tire                               |                   | 1,200 SF  |
| Outdoor Fishing and Hunting S                | tore              | 3,600 SF  |
| Mr. Blue's Donuts                            |                   | 1,075 SF  |
| Botanica Anahita                             |                   | 1,040 SF  |
| Golden Artery                                |                   | 930 SF    |
| Paris Nails                                  |                   | 930 SF    |
| Liberty Tax Service                          |                   | 1,040 SF  |
| JimmyCutz Barber Shop                        |                   | 920 SF    |
| JL Massage Center                            |                   | 900 SF    |
| Smoke Shop & Gifts                           |                   | 900 SF    |
| Saver Cut                                    |                   | 900 SF    |
| Cali Care MedTrans                           |                   | 1,200 SF  |
| Greater Bethel Apostolic Church of Roverside |                   | 1,200 SF  |
| Hertz                                        |                   | 1,320 SF  |
| First Staffing Group                         |                   | 2,000 SF  |
| La Michocana                                 |                   | 2,000 SF  |
| Mr. You Chinese Food                         |                   | 2,400 SF  |
| Nadia's Barber & Beauty Salon                |                   | 900 SF    |
| Tacos La Bufadora                            |                   | 1,800 SF  |
| Black Bear Diner                             |                   | 5,062 SF  |
| Autozone                                     | (Owned By Others) | 29,120 SF |
|                                              |                   |           |