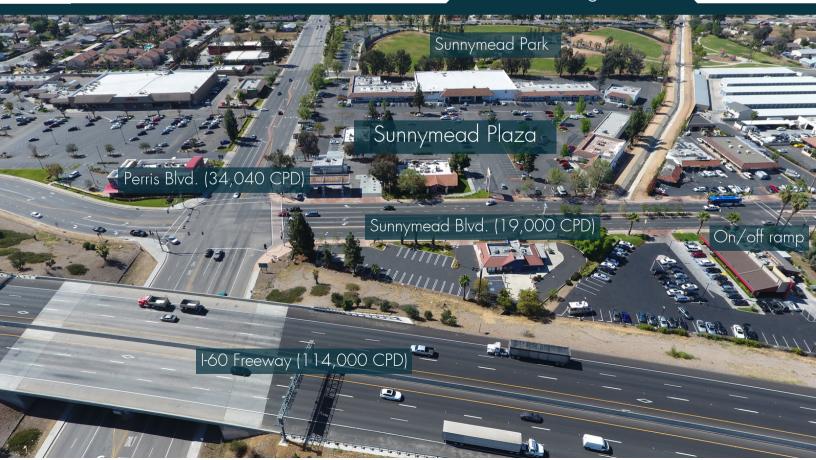

## Center Highlights

 Located adjacent to I-60 Freeway and Perris Blvd. exit which has 114,000 cars passing by daily and approx. 41.5 million yearly

 Join Good Year, Auto Zone, Juan Pollo, The Camp and many more quality tenants

 Approximately 53,000 cars travel on the adjacent sections of Sunnymead and Perris Boulevards combined every day

Strong customer traffic to all tenants

 Black Bear Diner, a major new restaurant anchor opened recently

 Adjacent to a busy ARCO gas station and 7-11 that are right off the I-60 freeway

Great neighborhood center with a central location

 Great mix of grocery, restaurant, services and lifestyle tenants

 Located 4.7 miles from the March Air Reserve Base which has many employees and hosts many logistics centers