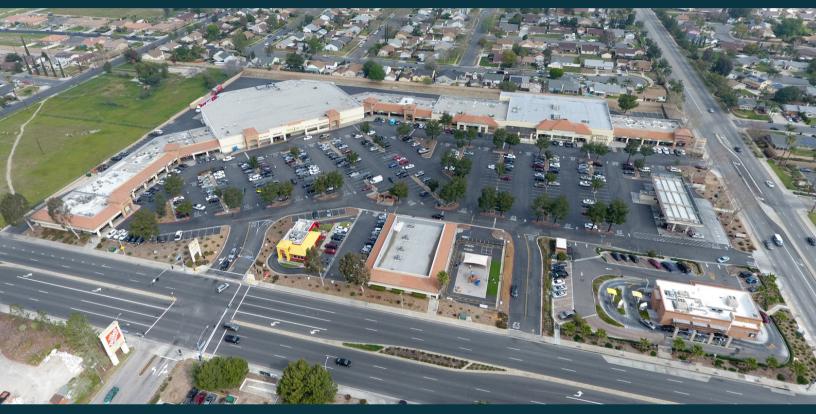

# RENAISSANCE CENTER

Space For Lease

1304 Foothill Blvd. Rialto, CA 92376

A Prime Location in the Heart of Rialto

# Center Highlights

### Join A Unique Tenant Mix

With such a diverse mix of tenants uses; from grocers to restaurants, health and wellness, to a variety of retail and clothing stores, Renaissance Center attracts all types of clientele

 Approx. 25,300 cars travel daily on adjacent Foothill Blvd. (Historic Route 66)

 Home to Wienerschnitzel, McDonald's, Juan's Tacos and many other great restaurants

 Located in a highly populated area with over 380,000 residents

 Great tenant mix including Food 4 Less gas station, Metro by T-Mobile, and Mega Thrift

- Convenient neighborhood center at the corner of a busy intersection
- Easy access with dedicated signalized turn lanes
- Ample parking in front of all locations
- High traffic trade area includes Home Depot, 99 Cent Only, Denny's, Walgreens and more
- Central location near Fontana,
  Downtown Rialto and the old Rialto
  Airport which now houses many
  distribution/logistics facilities