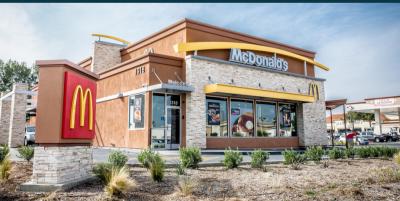

 Approx. 25,300 cars travel daily on adjacent Foothill Blvd. (Historic Route 66)

 Home to Wienerschnitzel, McDonald's, Juan's Tacos and many other great restaurants

 Located in a highly populated area with over 380,000 residents

 Great tenant mix including Food 4 Less gas station, Metro by T-Mobile, and Mega Thrift

- Convenient neighborhood center at the corner of a busy intersection
- Easy access with dedicated signalized turn lanes
- Ample parking in front of all locations
- High traffic trade area includes Home Depot, 99 Cent Only, Denny's, Walgreens and more
- Central location near Fontana,
  Downtown Rialto and the old Rialto
  Airport which now houses many
  distribution/logistics facilities