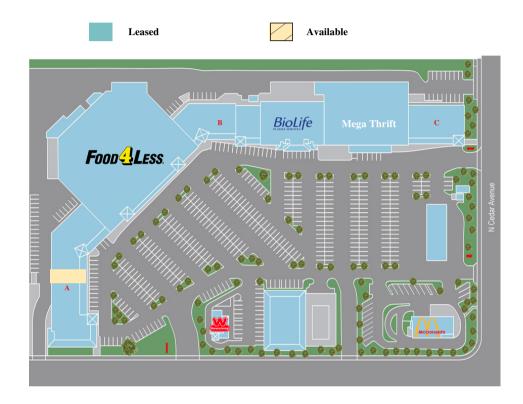

#### **Tenant List**

| 1304A   | Smoke Shop                     |                   | 1,400 SF  |
|---------|--------------------------------|-------------------|-----------|
| 1304B   | Dry Clean Express              |                   | 1,400 SF  |
| 1304C   | Master's Donuts                |                   | 1,260 SF  |
| 1304D   | Shiva Caremore Inc.            |                   | 1,150 SF  |
| 1304E   | Areyni Auto Insurance Services |                   | 883 SF    |
| 1304F   | MetroPCS                       |                   | 1,801 SF  |
| 1332    | Mega Thrift                    |                   | 23,714 SF |
| 1346    | BioLife Plasma Services        |                   | 11,998 SF |
| 1360    | Headstart School               |                   | 10,913 SF |
| 13734A1 | Water and Ice                  |                   | 1,200SF   |
| 13734A2 | Nadine African Hair Braiding   |                   | 975 SF    |
| 1374B   | Angel's Beauty Salon           |                   | 1,100 SF  |
| 1374B1  | CorTech                        |                   | 1,088 SF  |
| 1374C   | Foothill Chinese               |                   | 1,950 SF  |
| 1374E   | Dental Center                  |                   | 1,300 SF  |
| 1374F   | Simple Y Fantastico            |                   | 2,520 SF  |
| 1374G   | Stylish Honey Eyebrow          |                   | 1,100 SF  |
| 1424A   | Rialto Thai Kitchen            |                   | 1,397 SF  |
| 1424B   | T & M Nails                    |                   | 926 SF    |
| 1424D   | Avai                           |                   | 1,350 SF  |
| 1424E   | FinesttMerch                   |                   | 1,625 SF  |
| 1424F1  | Direct Line Insurance Services |                   | 1,300 SF  |
| 1424G   | Tacos Calentano                |                   | 1,832 SF  |
| 1424H   | Mountain Laundry               |                   | 4,654 SF  |
| 1438A-B | La Autentica Michocana         |                   | 2,328 SF  |
| 1304G   | Las Nuevas Islas               |                   | 5,224 SF  |
| 1318    | McDonalds                      | (Owned By Others) | 6,000 SF  |
| 1388    | Wienerschnitzel                | (Owned By Others) | 1,750 SF  |
| 1410    | Food 4 Less                    | (Owned By Others) | 52,748 SF |
| 1304G   | Food 4 Less Fuel Center        | (Owned By Others) | 4,968 SF  |
|         |                                |                   |           |