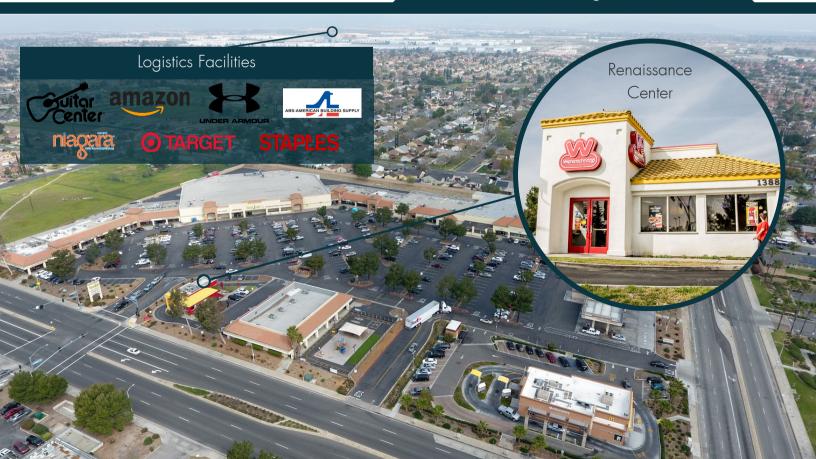

 Great tenant mix including Food 4 Less gas station, Metro by T-Mobile, and Mega Thrift

- Convenient neighborhood center at the corner of a busy intersection
- Easy access with dedicated signalized turn lanes
- Ample parking in front of all locations
- High traffic trade area includes Home Depot, 99 Cent Only, Denny's, Walgreens and more
- Central location near Fontana,
  Downtown Rialto and the old Rialto
  Airport which now houses many
  distribution/logistics facilities

#### Rialto Fast Facts:

- The Inland Empire is one of the fastest growing population centers (25.26% growth since 2000 in Rialto alone) and job markets in the U.S.
- The old Rialto Airport land is being repurposed as logistic and distribution campuses (1.2 miles)
- Rialto has 39,951 Daytime employees