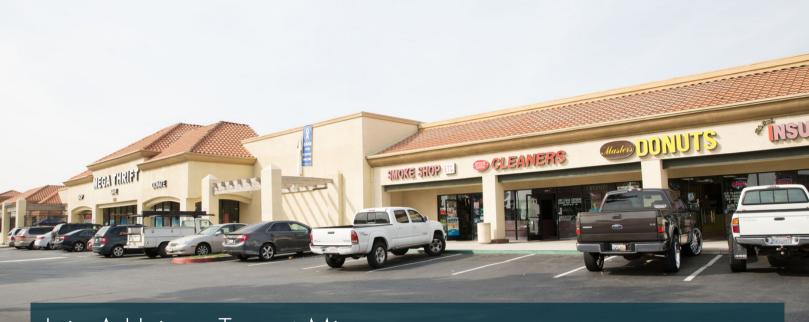

### Join A Unique Tenant Mix

With such a diverse mix of tenants uses; from grocers to restaurants, health and wellness, to a variety of retail and clothing stores, Renaissance Center attracts all types of clientele

 Great tenant mix including Food 4 Less gas station, Metro by T-Mobile, and Mega Thrift

- Convenient neighborhood center at the corner of a busy intersection
- Easy access with dedicated signalized turn lanes
- Ample parking in front of all locations
- High traffic trade area includes Home Depot, 99 Cent Only, Denny's, Walgreens and more
- Central location near Fontana,
  Downtown Rialto and the old Rialto
  Airport which now houses many
  distribution/logistics facilities