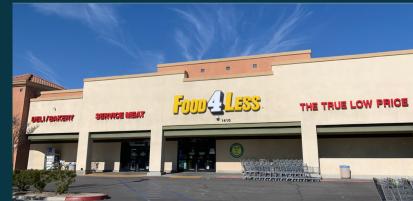

 Great tenant mix including Food 4 Less gas station, Metro by T-Mobile, and Mega Thrift

- Convenient neighborhood center at the corner of a busy intersection
- Easy access with dedicated signalized turn lanes
- Ample parking in front of all locations
- High traffic trade area includes Home Depot, 99 Cent Only, Denny's, Walgreens and more
- Central location near Fontana,
  Downtown Rialto and the old Rialto
  Airport which now houses many
  distribution/logistics facilities