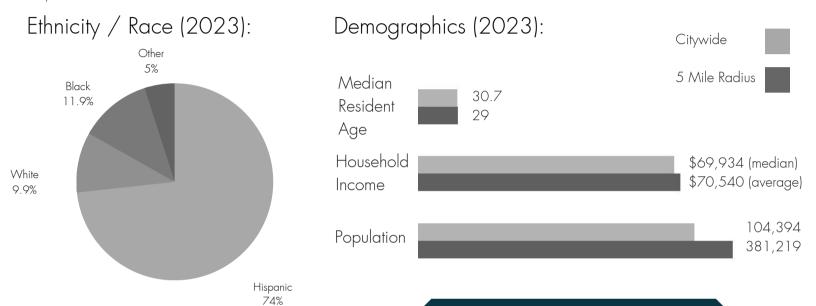

 Approx. 25,300 cars travel daily on adjacent Foothill Blvd. (Historic Route 66)

 Home to Wienerschnitzel, McDonald's, Juan's Tacos and many other great restaurants

 Located in a highly populated area with over 380,000 residents

#### Rialto Fast Facts:

- The Inland Empire is one of the fastest growing population centers (25.26% growth since 2000 in Rialto alone) and job markets in the U.S.
- The old Rialto Airport land is being repurposed as logistic and distribution campuses (1.2 miles)
- Rialto has 39,951 Daytime employees