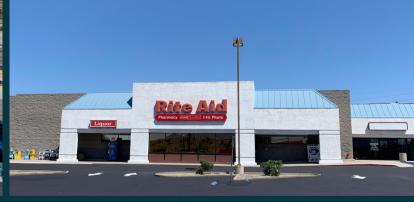

## The Best Place to Shop in Needles

Join Rite Aid, Auto Zone, Domino's Pizza, Flavors of India and many more at the largest and most convenient retail destination in the town of Needles.

 Needles is predicted to have over 500,000 SF of Marijuana cultivation space by 2023 leading to approx. 1,400 direct jobs and 2,546 jobs total

# Site Map

Available

| <b>Tenant List</b> |                                       |           |
|--------------------|---------------------------------------|-----------|
| 1004               | Flavor Of India                       | 2,300 SF  |
| 1008               | AutoZone                              | 6,000 SF  |
| 1010               | Available                             | 29,502 SF |
| 1020               | Rite Aid                              | 15,019 SF |
| 1030               | Available                             | 2,100 SF  |
| 1032               | Available                             | 1,190 SF  |
| 1034               | Teamsters Local 1932                  | 1,120 SF  |
| 1036               | Domino's Pizza                        | 1,050 SF  |
| 1038               | State of California DMV               | 900 SF    |
| 1040               | State of California DMV               | 1,500 SF  |
| 1042-46            | State of California of Transportation | 3,000 SF  |
| 1050-54            | River Cities Chiropractic             | 2,400 SF  |
| 1058               | Route 66 Broadband                    | 1,200 SF  |
| 1060               | Available                             | 1,200 SF  |
| 1070               | Tri State Athletic Club               | 4,800 SF  |
| 1080               | Available (Divisible)                 | 8,750 SF  |
| 1090-96            | County of San Bernardino              | 9,000 SF  |