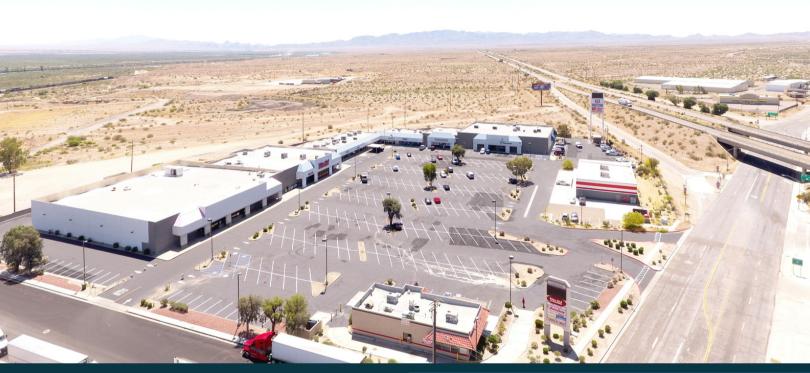

# NEEDLES TOVNE CENTER

1004 East Broadway Needles, CA 92363

The Largest Shopping Center in an Under-Served Area

## The Best Place to Shop in Needles

Join Rite Aid, Auto Zone, Domino's Pizza, Flavors of India and many more at the largest and most convenient retail destination in the town of Needles.

 Needles is predicted to have over 500,000 SF of Marijuana cultivation space by 2023 leading to approx. 1,400 direct jobs and 2,546 jobs total

# Site Map

Available

| <b>Tenant List</b> |                                       |           |
|--------------------|---------------------------------------|-----------|
| 1004               | Flavor Of India                       | 2,300 SF  |
| 1008               | AutoZone                              | 6,000 SF  |
| 1010               | Available                             | 29,502 SF |
| 1020               | Rite Aid                              | 15,019 SF |
| 1030               | Available                             | 2,100 SF  |
| 1032               | Available                             | 1,190 SF  |
| 1034               | Teamsters Local 1932                  | 1,120 SF  |
| 1036               | Domino's Pizza                        | 1,050 SF  |
| 1038               | State of California DMV               | 900 SF    |
| 1040               | State of California DMV               | 1,500 SF  |
| 1042-46            | State of California of Transportation | 3,000 SF  |
| 1050-54            | River Cities Chiropractic             | 2,400 SF  |
| 1058               | Route 66 Broadband                    | 1,200 SF  |
| 1060               | Available                             | 1,200 SF  |
| 1070               | Tri State Athletic Club               | 4,800 SF  |
| 1080               | Available (Divisible)                 | 8,750 SF  |
| 1090-96            | County of San Bernardino              | 9,000 SF  |