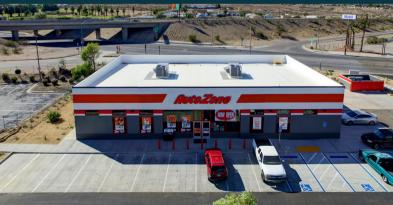

## The Best Place to Shop in Needles

Join Rite Aid, Auto Zone, Domino's Pizza, Flavors of India and many more at the largest and most convenient retail destination in the town of Needles.

 Needles is predicted to have over 500,000 SF of Marijuana cultivation space by 2023 leading to approx. 1,400 direct jobs and 2,546 jobs total

# Site Map

Available

| <b>Tenant List</b> |                                       |           |
|--------------------|---------------------------------------|-----------|
| 1004               | Flavor Of India                       | 2,300 SF  |
| 1008               | AutoZone                              | 6,000 SF  |
| 1010               | Available                             | 29,502 SF |
| 1020               | Rite Aid                              | 15,019 SF |
| 1030               | Available                             | 2,100 SF  |
| 1032               | Available                             | 1,190 SF  |
| 1034               | Teamsters Local 1932                  | 1,120 SF  |
| 1036               | Domino's Pizza                        | 1,050 SF  |
| 1038               | State of California DMV               | 900 SF    |
| 1040               | State of California DMV               | 1,500 SF  |
| 1042-46            | State of California of Transportation | 3,000 SF  |
| 1050-54            | River Cities Chiropractic             | 2,400 SF  |
| 1058               | Route 66 Broadband                    | 1,200 SF  |
| 1060               | Available                             | 1,200 SF  |
| 1070               | Tri State Athletic Club               | 4,800 SF  |
| 1080               | Available (Divisible)                 | 8,750 SF  |
| 1090-96            | County of San Bernardino              | 9,000 SF  |