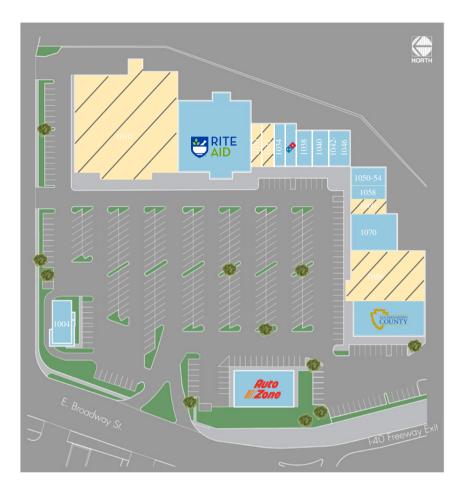

# Site Map

Available

| <b>Tenant List</b> |                                       |           |
|--------------------|---------------------------------------|-----------|
| 1004               | Flavor Of India                       | 2,300 SF  |
| 1008               | AutoZone                              | 6,000 SF  |
| 1010               | Available                             | 29,502 SF |
| 1020               | Rite Aid                              | 15,019 SF |
| 1030               | Available                             | 2,100 SF  |
| 1032               | Available                             | 1,190 SF  |
| 1034               | Teamsters Local 1932                  | 1,120 SF  |
| 1036               | Domino's Pizza                        | 1,050 SF  |
| 1038               | State of California DMV               | 900 SF    |
| 1040               | State of California DMV               | 1,500 SF  |
| 1042-46            | State of California of Transportation | 3,000 SF  |
| 1050-54            | River Cities Chiropractic             | 2,400 SF  |
| 1058               | Route 66 Broadband                    | 1,200 SF  |
| 1060               | Available                             | 1,200 SF  |
| 1070               | Tri State Athletic Club               | 4,800 SF  |
| 1080               | Available (Divisible)                 | 8,750 SF  |
| 1090-96            | County of San Bernardino              | 9,000 SF  |