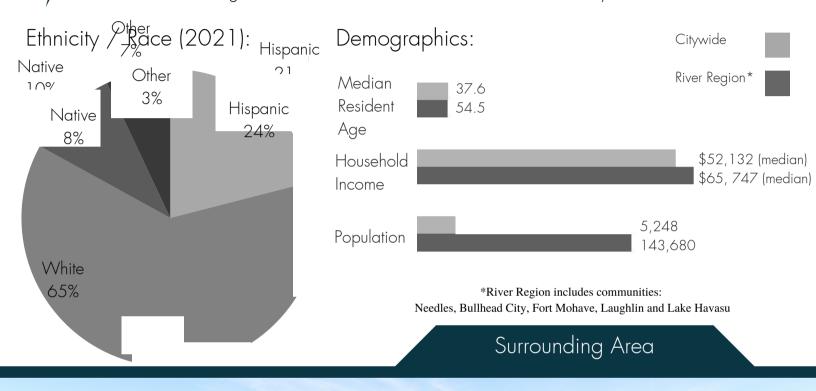

# City Info & Surrounding Area

#### Needles Fast Facts:

- The City of Needles has experienced an 8% year over year increase in Average Annual Daily Traffic
- Needles is under-served by many industries and presents a low-competition environment
- Needles is located along historic Route 66 which draws over 5.5 million many tourists/visitors