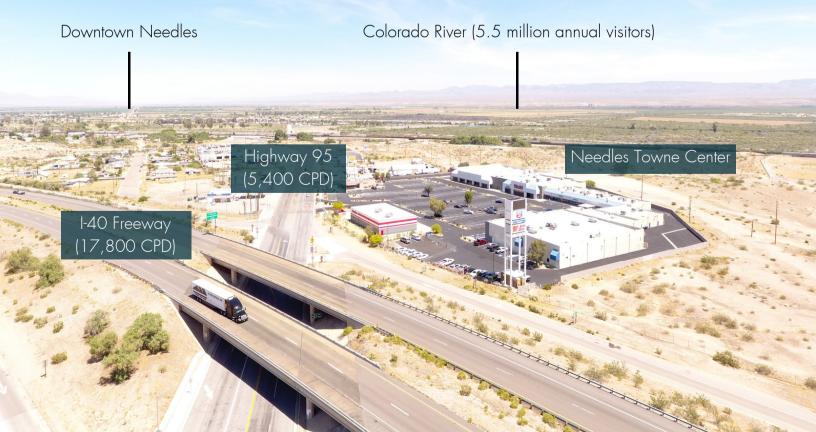

 Located at the convergence of major trucking routes between Los Angeles, Phoenix and Las Vegas

 Located on the Colorado River (5.5 million annual visitors)

#### Needles Fast Facts:

- The City of Needles has experienced an 8% year over year increase in Average Annual Daily Traffic
- Needles is under-served by many industries and presents a low-competition environment
- Needles is located along historic Route 66 which draws over 5.5 million many tourists/visitors