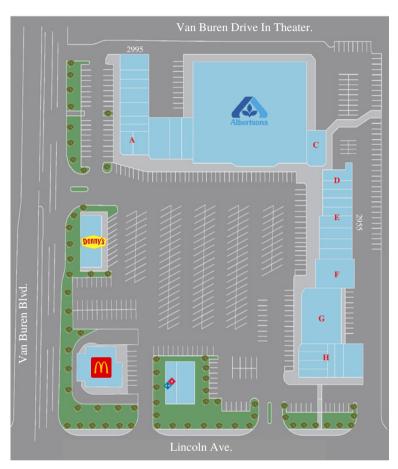

## Site Plan

Leased

Available

#### **Tenant List**

|       | 1 0114110 23100               |                       |            |
|-------|-------------------------------|-----------------------|------------|
| A01   | Ranchito Tacos Al Carbon      |                       | 1,500 SF   |
| A02   | Immaculate Paws               |                       | 900 SF     |
| A03   | Subway                        |                       | 900 SF     |
| A04   | Chrystal Cleaners             |                       | 1,500 SF   |
| A06   | Happy Lucky Wok               |                       | 1,500 SF   |
| A07   | Speedy Insurance Agency       |                       | 900 SF     |
| A08   | Vogue Nails & Spa             |                       | 900 SF     |
| A09   | Mr. Blue Donuts               |                       | 1,200 SF   |
| A010  | Cigarette Zone                |                       | 1,187 SF   |
| A011  | Wingstop Restuarant           |                       | 1,786 SF   |
| A012  | Juice It Up!                  |                       | 1,402 SF   |
| A013  | Pho 81                        |                       | 1,650 SF   |
| A014  | Elite Nail Boutique           |                       | 1,537 SF   |
| C01   | La Michocana                  |                       | 2,300 SF   |
| D01   | Fantastic Sams                |                       | 1,187 SF   |
| D02-3 | Sushi Asahi                   |                       | 1,800 SF   |
| D04-5 | Daily Brew Coffee House       |                       | 1,800 SF   |
| E01   | Daily Brew Coffee House       |                       | 1,300 SF   |
| E02   | KK Massage                    |                       | 1,300 SF   |
| E03   | Post Arena                    |                       | 1,300 SF   |
| E04   | Faye Salon                    |                       | 1,300 SF   |
| F01   | Morefire Thai Cuisine         |                       | 4,000 SF   |
| G01   | Autozone                      |                       | 8,000 SF   |
| H01   | Namaste Threading             |                       | 900 SF     |
| H02   | Dr. Gilbert Optometry         |                       | 900 SF     |
| H03   | Treasures of the Sea and More |                       | 900 SF     |
| H04   | Cleopatra Dental              |                       | 900 SF     |
| H06   | Best Fit Alterations          |                       | 900 SF     |
| H07   | The Ranch Barber Company      |                       | 900 SF     |
| H08   | Lincoln Plaza Veterinarian    |                       | 2,400 SF   |
| J01   | The Cakewalk Cake & Candy Su  | pplies                | 4,120 SF   |
| J02   | Domino's Pizza                |                       | 1,880 SF   |
| L02   | Denny's                       |                       | 4,500 SF   |
| 2975  | Albertsons                    | $(Owned\ By\ Others)$ | 39,7890 SF |
| 2905  | McDonald's                    | $(Owned\ By\ Others)$ | 5,040 SF   |
|       |                               |                       |            |