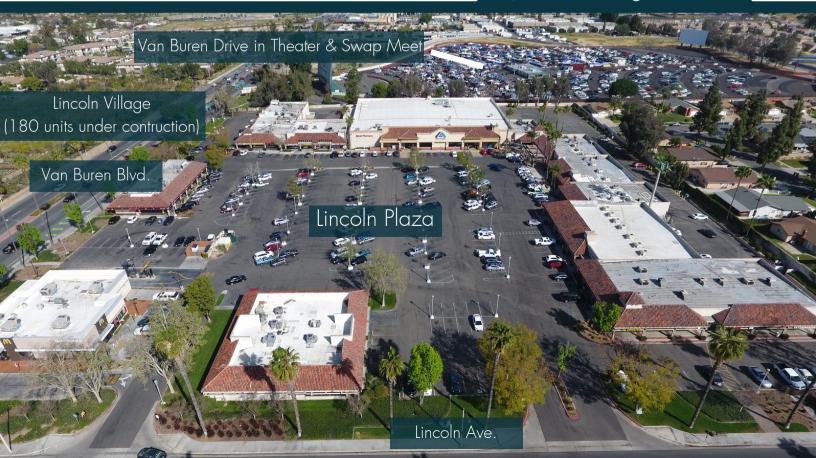

# LINCOLN PLAZA 295. Rive

Space For Lease

2955 Van Buren Blvd. Riverside, CA 92503

A Prime Location in the Heart of Riverside

## Center Highlights

 Located 0.4 miles from the I-91 Freeway with approx. 186,000 vehicles per day

• Join McDonald's, Denny's, Juice-It-Up!, Subway, Domino's Pizza, Wing Stop and many more

Central location close to California Baptist University with 9,941 students enrolled (2.4 miles)

Great tenant mix featuring grocery, restaurants, fast food, retail, services, health and wellness and many more

- Major signalized intersection & dedicated turn lanes
- Strong customer traffic to all tenants

• Lincoln Village, a 180 unit development is directly across the street

 Convenient shopping center to Arlington Heights & Woodcrest, Riverside's most affluent neighborhoods