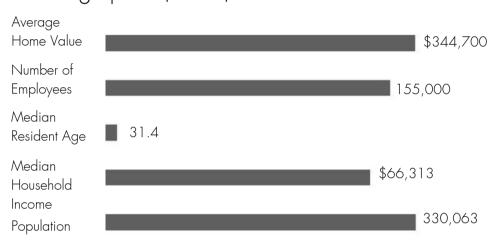

alized intersection & dedicated turn lanes
- Strong customer traffic to all tenants



• Lincoln Village, a 180 unit development is directly across the street



 Convenient shopping center to Arlington Heights & Woodcrest, Riverside's most affluent neighborhoods

## City Info & Surrounding Area



#### Riverside Fast Facts:

The Riverside Festival of Lights attracts more than half a million visitors per year to Riverside (7.4 miles away)

Riverside is ranked 12th in California by city population (59th in US)

Riverside has 147,000+ employees and over 50,000 enrolled college and jr. college students from four major universities (UC Riverside, Riverside City College, California Babtist and La Sierra)

#### Ethnicity / Race (2022):

#### By Population Percentage



### Demographics (2022):



### Surrounding Area



## Site Plan



Leased



Available



#### **Tenant List**

|       | 1 0114110 23100               |                       |            |
|-------|-------------------------------|-----------------------|------------|
| A01   | Ranchito Tacos Al Carbon      |                       | 1,500 SF   |
| A02   | Immaculate Paws               |                       | 900 SF     |
| A03   | Subway                        |                       | 900 SF     |
| A04   | Chrystal Cleaners             |                       | 1,500 SF   |
| A06   | Happy Lucky Wok               |                       | 1,500 SF   |
| A07   | Speedy Insurance Agency       |                       | 900 SF     |
| A08   | Vogue Nails & Spa             |                       | 900 SF     |
|