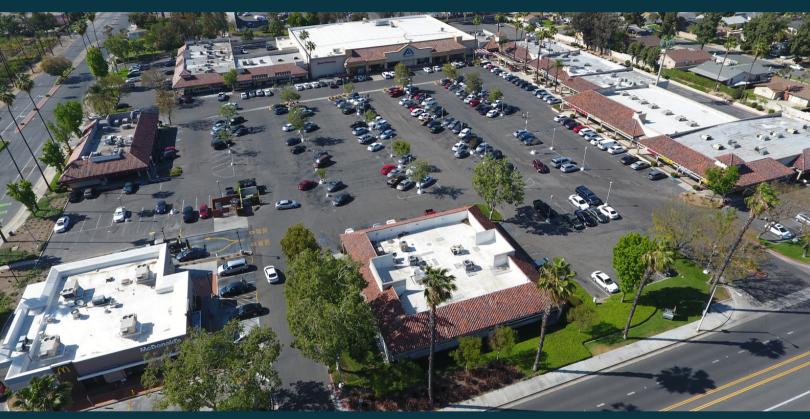

# LINCOLN PLAZA 295. Rive

Space For Lease

2955 Van Buren Blvd. Riverside, CA 92503

A Prime Location in the Heart of Riverside

## Center Highlights

 Located 0.4 miles from the I-91 Freeway with approx. 186,000 vehicles per day

• Join McDonald's, Denny's, Juice-It-Up!, Subway, Domino's Pizza, Wing Stop and many more

Central location close to California Baptist University with 9,941 students enrolled (2.4 miles)

Great tenant mix featuring grocery, restaurants, fast food, retail, services, health and wellness and many more

- Major signalized intersection & dedicated turn lanes
- Strong customer traffic to all tenants

• Lincoln Village, a 180 unit development is directly across the street

 Convenient shopping center to Arlington Heights & Woodcrest, Riverside's most affluent neighborhoods