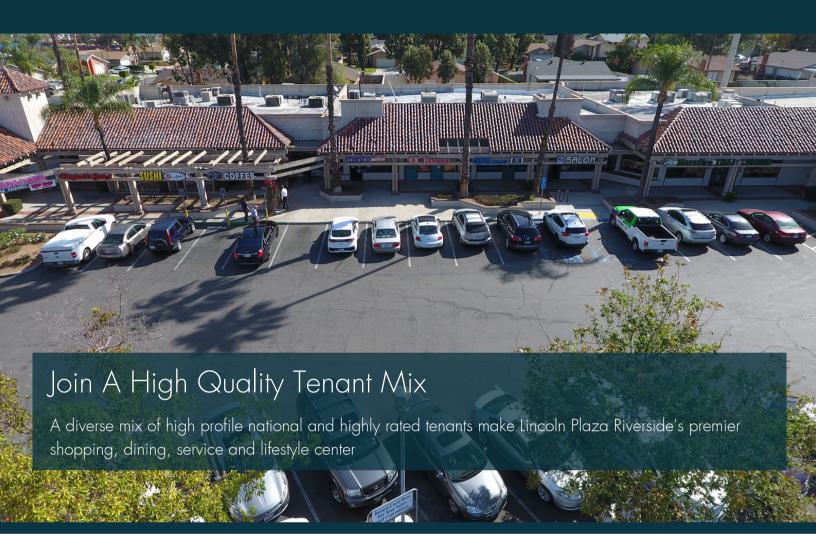

Great tenant mix featuring grocery, restaurants, fast food, retail, services, health and wellness and many more

- Major signalized intersection & dedicated turn lanes
- Strong customer traffic to all tenants