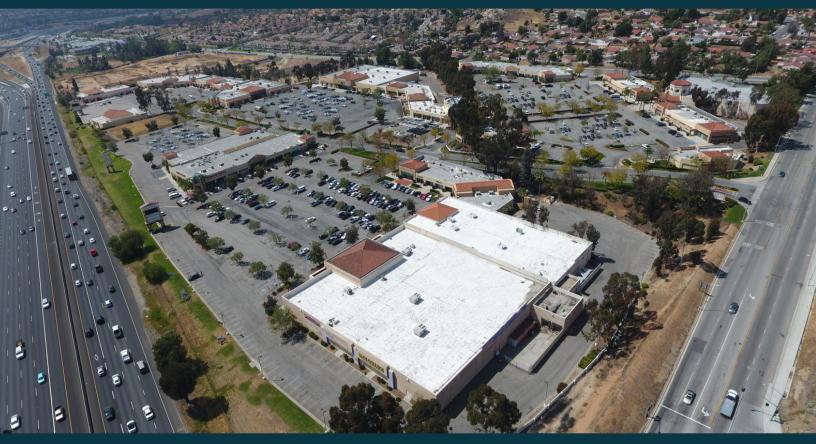

# CANYON SPRINGS PLAZA

12125 Day Street Moreno Valley, CA 92557 Space For Lease

A Central Location in Moreno Valley's Main Retail District

### Center Highlights

 Located at the I-60 and I-215 freeway interchanges and the Day Street exit

 Approx. 165,000 cars travel daily on the adjacent section of I-60 (52.9 million annually)

1/4 Mile freeway frontage

 Excellent visibility from both the east and west bound sides of the I-60

 266 unit apartment complex adjacent to the property (Oak Parc Apartments)

- 5 large monument signs on 3 different street fronts including the I-60 freeway
- Golden Corral Now Open!
- Located 4 miles from UC Riverside which enrolls approximately 21,000 students
- Located 4 miles from the March Air Reserve Base which is a major employer and distribution hub
- One of the largest shopping centers in Moreno Valley in the city's most dense retail area