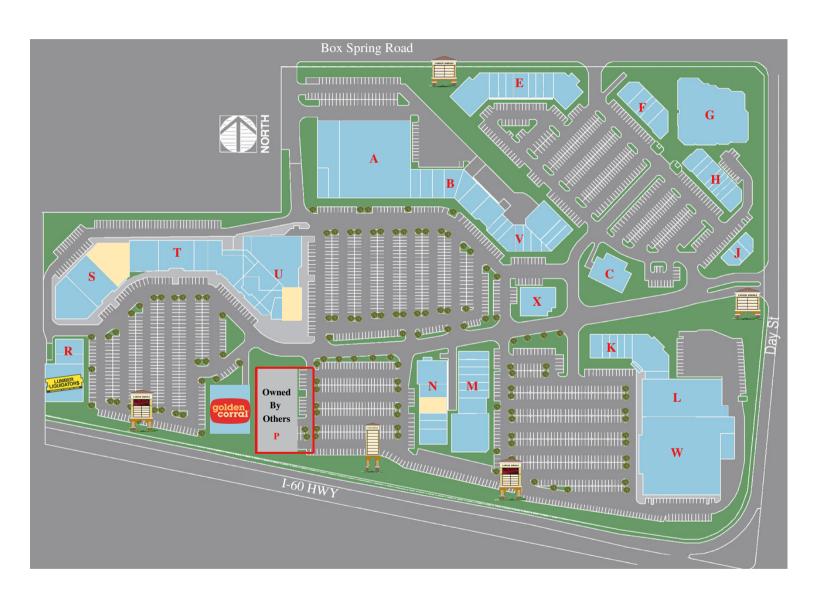

#### **Tenant List**

| A201     | Get Air                               | 34,600 SF |
|----------|---------------------------------------|-----------|
| A203-205 | Generations Church                    | 15.400 SF |
| B201-203 | Furniture Promotions Zone             | 5,904 SF  |
| B204-210 | London Garden                         | 11,986 SF |
| C301-101 | The Hollywood Hall                    | 7,500 SF  |
| E301     | Center for Autism & Related disorders | 7,340 SF  |
| E303     | Sigma Beta XI Inc.                    | 1,625 SF  |
| E305     | Sigma Beta XI Inc.                    | 1.245 SF  |
| E307     | Sigma Beta XI Inc.                    | 1,167 SF  |
| E309-311 | Revive Fitness                        | 3,893 SF  |
| E313     | 321 Insurance Services Inc.           | 1,300 SF  |
| E315     | Beechwood Realty                      | 1,625 SF  |
| E317     | Aurora Monroe School of Dance         | 5,135 SF  |
| F306     | Mid-East Grocery                      | 3,142 SF  |
| F301-302 | Baldizon Services, Inc                | 900 SF    |
| F304-305 | Grandview Endodontics, Inc            | 1,800 SF  |
| F306     | 951 Bikes                             | 2,997 SF  |
| F307-308 | France House of Crepes                | 1,783 SF  |
| H301     | Curry and Kabab Restaurant            | 1,214 SF  |
| H302     | Next Station BKK                      | 1,214 SF  |
| H303     | Qi Hair Salon                         | 1,800 SF  |
| H304     | Phearless                             | 1,100 SF  |
| H305     | 81st Barber Co.                       | 700 SF    |
| H306     | Metamorphoo Training Institute        | 900 SF    |
| H307     | Juga Spa                              | 900 SF    |
| H308     | VIP Health Care Services              | 2,242 SF  |
| J301     | JJ's Market & Liquor                  | 2,200 SF  |
| J303     | Y.M. Clothing                         | 700 SF    |
| J305     | Sun Cleaners                          | 1,300 SF  |
| K401     | Excellence Real Estate                | 2,075 SF  |
| K403     | JFK Moving                            | 1,200 SF  |
| K405     | Temple Tattoo Studio                  | 1,200 SF  |
| K407     | Temple Tattoo Studio                  | 1,200 SF  |
| K409     | Fandango Banquet Events               | 1,200 SF  |
| K411     | Fandango Banquet Events               | 7,875 SF  |
| K413     | Insurance Benefits Office             | 1,200 SF  |

| M401     | CBD Authority                                  |                   | 1,555 SF  |
|----------|------------------------------------------------|-------------------|-----------|
| M403     | Harmony Massage                                |                   | 1,555 SF  |
| M405-411 | Moreno Valley Educators Association            |                   | 6,330 SF  |
| M413-415 | Chinese Buffet                                 |                   | 13,000 SF |
| N201     | Safe Haus                                      |                   | 4,800 SF  |
| N203-207 | Immanuel House                                 |                   | 5,625 SF  |
| N209     | Empire Sports                                  |                   | 1,500 SF  |
| N211-212 | Tres Islas Seafood                             |                   | 1,692 SF  |
| N213     | Mohave Mane                                    |                   | 2,808 SF  |
| Q101     | Golden Corral Restaurant                       |                   | 12,000 SF |
| R101-102 | U.S. Islamic Foundation of Moreno Valley       |                   | 5,591 SF  |
| R103     | Lumber Liquidators                             |                   | 7,473 SF  |
| S101     | In-House Supportive Services & DPSS            |                   | 17,026 SF |
| S103     | Available                                      |                   | 8,143 SF  |
| T101     | Tres Islas Seafood                             |                   | 3,205 SF  |
| T102     | U.S. Islamic Foundation of Moreno Valley       |                   | 3,040 SF  |
| T103     | United BJJ MMA Fitness Club                    |                   | 7,018 SF  |
| T45-U12  | Living Way Christian Fellowship                |                   | 19,389 SF |
| U103     | U.S. Islamic Foundation of Moreno Valley       |                   | 2,988 SF  |
| U104     | African Hair Braiding                          |                   | 1,214 SF  |
| U205A    | Available                                      |                   | 10,656 SF |
| U205B    | Realis Gymnastics                              |                   | 19,265 SF |
| V201-202 | Farm N Spices                                  |                   | 2,500 SF  |
| V203-206 | Moreno Valley Elks Lodge                       |                   | 5,528 SF  |
| V207     | Atlas Properties                               |                   | 1,949 SF  |
| V212     | Y&G Income Tax and Multi-Services              |                   | 1,325 SF  |
| V213     | Secret Sharing Event Space                     |                   | 1,325 SF  |
| G        | Botach Management                              | (Owned By Others) | 27,755 SF |
| L        | Day Street Investment                          | (Owned By Others) | 22,010 SF |
| P        | AAA Automobile Club of S. CA (Owned By Others) |                   |           |
| W        | La Sutidora                                    | (Owned By Others) | 45,183 SF |