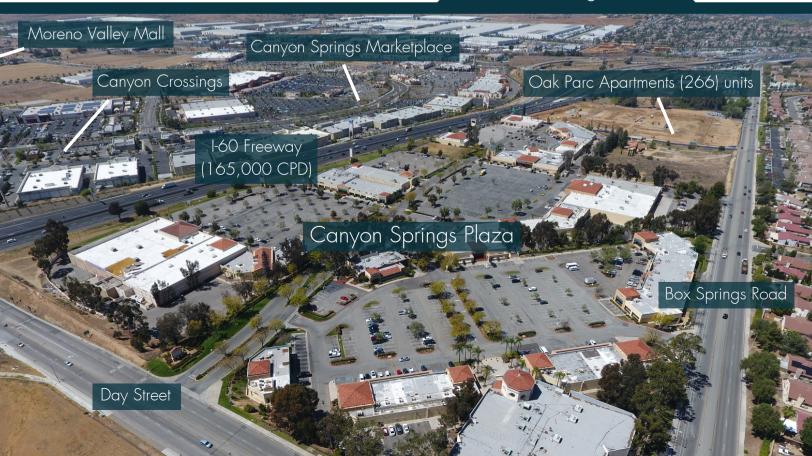

### Center Highlights

 Located at the I-60 and I-215 freeway interchanges and the Day Street exit

 Approx. 165,000 cars travel daily on the adjacent section of I-60 (52.9 million annually)

1/4 Mile freeway frontage

 Excellent visibility from both the east and west bound sides of the I-60

 266 unit apartment complex adjacent to the property (Oak Parc Apartments)

- 5 large monument signs on 3 different street fronts including the I-60 freeway
- Golden Corral Now Open!
- Located 4 miles from UC Riverside which enrolls approximately 21,000 students
- Located 4 miles from the March Air Reserve Base which is a major employer and distribution hub
- One of the largest shopping centers in Moreno Valley in the city's most dense retail area