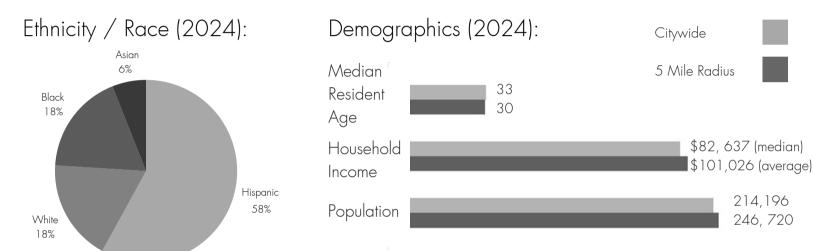

#### Moreno Valley Fast Facts:

- The population of Moreno Valley has increased 30% since 2000
- Moreno Valley is a Southern California industry leader in logistics and construction and has over 81,000 employees total
- The area is home to many large corporate offices and distribution centers
- with many daytime employees including those listed to the right